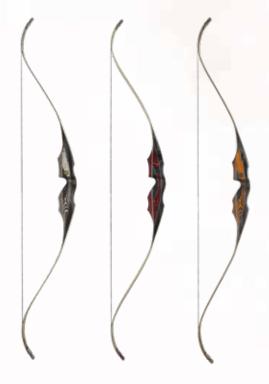

## Technical specifications

One Piece Design AMO Length Draw Weights Core

64 inch 25 - 50 LBS Wood

Fast Flight Compatible Handedness

Yes LH, RH

Gallina Fieldbow

product number: 121482

Built for field archers who prefer a traditional build with modular flexibility, the White Feather Gallina Limbs combine a classic 64" profile with screw-fit practicality. The wood and glass laminate construction delivers reliable performance across 25 to 50 lbs draw weight.

## Technical specifications

Take Down, Screw-fit design

AMO Length Draw Weights Core 64 inch 25 - 50 LBS Wood

Fast Flight Compatible Handedness

Yes LH, RH