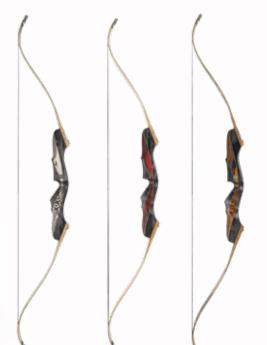

product number: 121480

The White Feather Olor is a traditional 68" American-style longbow with a wood core and elegant limb profile. Offering draw weights from 25 to 50 lbs and available in both right- and left-hand versions.

## Technical specifications

American Style AMO Length Draw Weights Core

68 inch 25 - 50 LBS Wood

Fast Flight Compatible Handedness

Yes LH, RH

product number: 121481

The White Feather Accipiter is a 64" one-piece fieldbow crafted from laminated hardwoods and black fibreglass limbs. Designed for right-and left-handed archers, it offers draw weights from 25 to 50 lbs.

## Technical specifications

One Piece Design AMO Length Draw Weights Core

64 inch 25 - 50 LBS Wood

Fast Flight Compatible Handedness

Yes LH, RH

Gallina Fieldbow

product number: 121482

Built for field archers who prefer a traditional build with modular flexibility, the White Feather Gallina Limbs combine a classic 64" profile with screw-fit practicality. The wood and glass laminate construction delivers reliable performance across 25 to 50 lbs draw weight.

## Technical specifications

Take Down, Screw-fit design

AMO Length Draw Weights Core 64 inch 25 - 50 LBS Wood

Fast Flight Compatible Handedness

Yes LH, RH