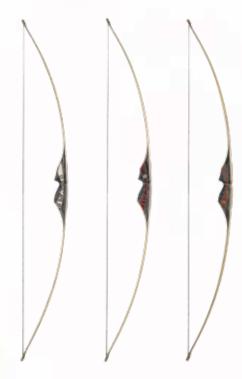

product number: 121480

The White Feather Olor is a traditional 68" American-style longbow with a wood core and elegant limb profile. Offering draw weights from 25 to 50 lbs and available in both right- and left-hand versions.

## Technical specifications

American Style AMO Length Draw Weights Core

68 inch 25 - 50 LBS Wood

Fast Flight Compatible Handedness

Yes LH, RH

product number: 121481

The White Feather Accipiter is a 64" one-piece fieldbow crafted from laminated hardwoods and black fibreglass limbs. Designed for right-and left-handed archers, it offers draw weights from 25 to 50 lbs.